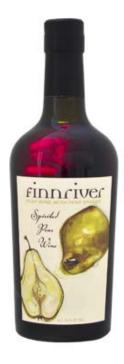

## SPIRITED PEAR WINE

STYLE: Port-Style Spirited Wine AROMA & FLAVOR: Rich, warm pear. VARIETIES: Organic Washington dessert pears - D'Anjou and Bartlett.

**CIDERMAKER NOTES:** The subtle pear tantalizes in this aged fruit wine, which is light as a feather but as potent as passion. After fermenting the fruit, we capture the heat and flavor by aging with oak and fortifying with custom-distilled pear brandy.

**SWEETNESS:** Sweet but not wholly dessert. 1.016 brix

ALCOHOL PERCENTAGE: 18.5% abv.

**BOTTLE VOLUME:** 500 ml. (16.9 oz.) **SUGGESTED RETAIL:** \$24.99/bottle

500 ML. 18.5% ABV.

www.finnriver.com